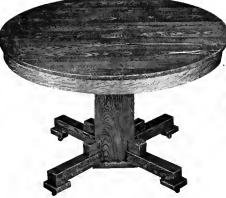

No. 5062. Quartered Oak. Top 48 in. Round.

Weight:
6-ft. 205 lbs., 8-ft. 225 lbs., 10-ft. 245 lbs.

No. 5063. Same as No. 5062.

Nos. 5062 and 5063. 6-ft...... Price \$32.00

8-ft ... . Price 36.00

10-ft . . . . Price 40.00